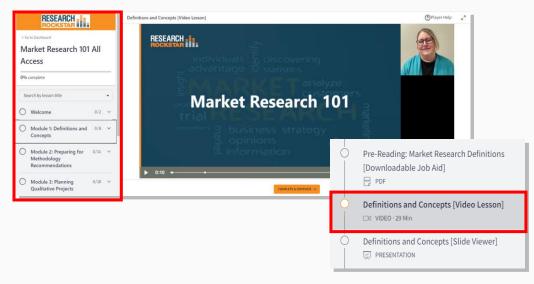

MARKET RESEARCH COURSES MY DASHBOARD **MEMBERSHIPS** FREE PREVIEWS

To start or resume a course, choose the one you want by clicking on the course's image.

When you enter the course, you will see the course curriculum on the left. A few important notes about curriculum

- Many modules have multiple lessons. Video
- All courses include Video Lessons, PDFs of the lesson slides, and a slide viewer (to view the slides online).
- All courses include downloadable job aids consisting of related reference materials, templates, and checklists.
- Many modules include graded and ungraded checkpoints and quizzes.
- Lessons that are marked "action required" must be completed in order to progress within the course.

#### **Watching Video** Lessons

Each course includes Video Lessons, which are indicated with a video icon. Just click to watch, and make sure your audio is on, all videos have audio.